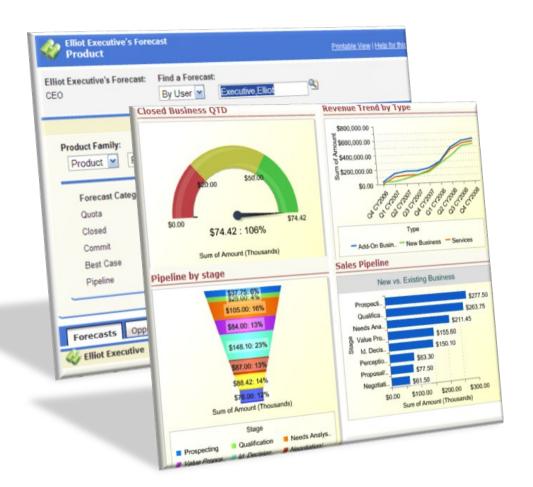

#### Forecast and Analyze Your Sales in Real-Time

Maximize Forecast Accuracy with customizable forecasting

**POLYCOM** 

Gain Real-Time Visibility into performance, pipeline, revenue, win rates, and activities