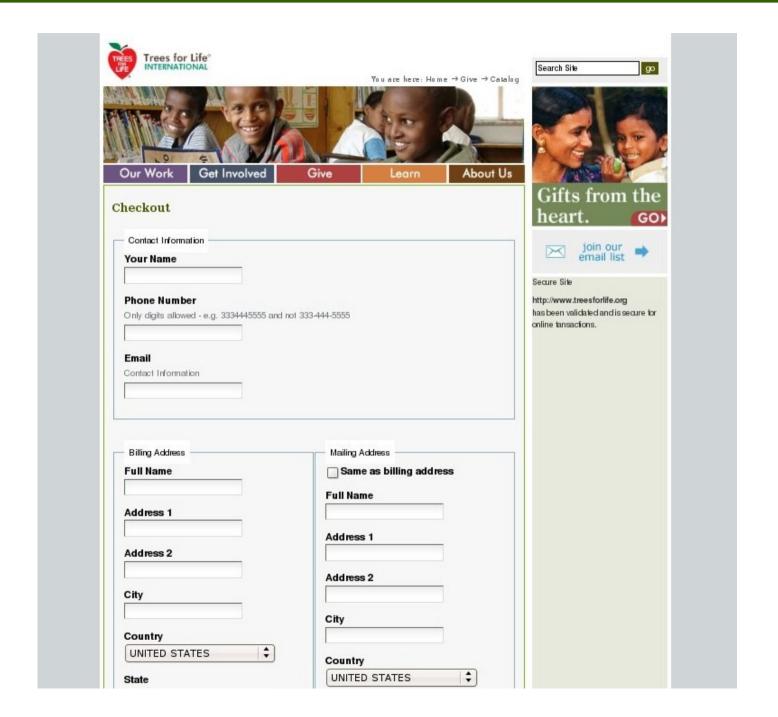

online donors. Subject . **PARSA Community** First Name . Foundation Combining the ifDirectory product with a custom web site to build the community Last Name • foundation's outreach potential and provide a unique resource to help connect the Iranian Company . community in diaspora. More Success Stories Email . trainings & webinars Developing a Social Media Comments . E Strategy: Summer Workshop Series Techniques & Tools for Online Fundraising: Summer Workshop Series More... > Submit Manage portlets

# E-commerce



#### Client: Trees for Life



#### Goal: Grow online revenue



Make the giving process easier

Make tracking and reporting on giving easier

Reduce technical staff, costs of data management

### Online catalogue



# **Shopping cart & additional donations**



### Checkout











# Plone<sup>®</sup>









order







# Plone •





order



payment







#### Contact record with donation



#### **Donation details**



## Web donations create campaign reports



# **Online Directory**



## Client: Oregon Environmental Council



## Find providers on Google map



## New providers request certification packet



#### Provider info flows into Salesforce



#### **Skill Levels**

#### **Easy**



- Web-to-x Forms
- Events RSVP
- · E-commerce



- Data from salesforce.com shown/interactive in Plone
- Login authentication

Hard

#### Salesforce Service Levels

**More Features** 

# **Less Features** Group Professional Enterprise Unlimited

#### **Tools You Need**





#### **Salesforce Integration:**

SalesforceBaseConnector
Connects Plone site to SFDC
v