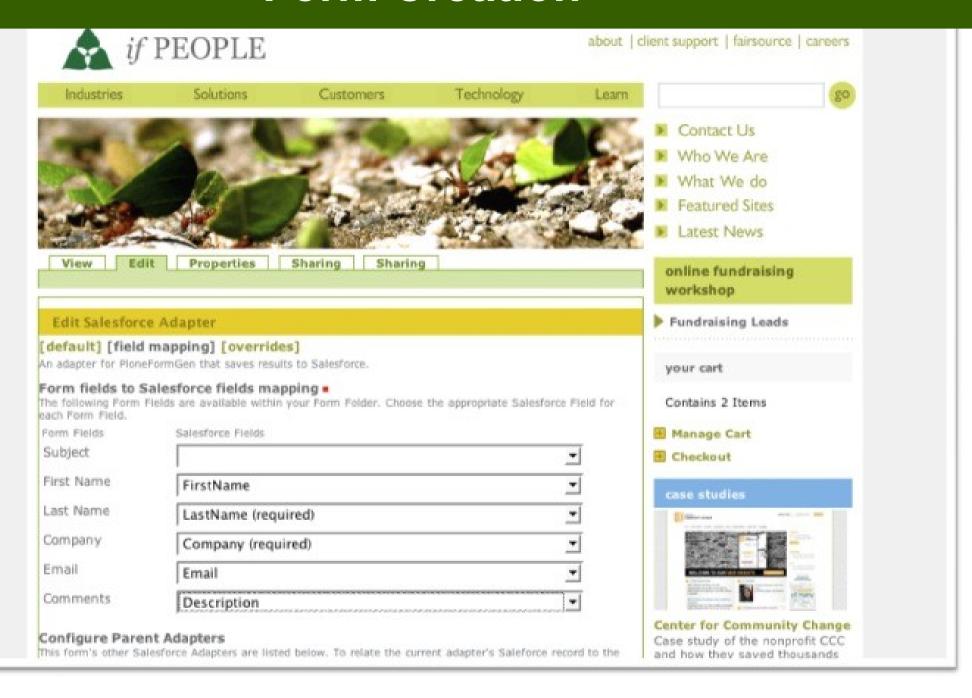

# **Online Forms**

# Requests come in through form

**Built in Plone** 

Easy to edit

Dumps directly to Salesforce