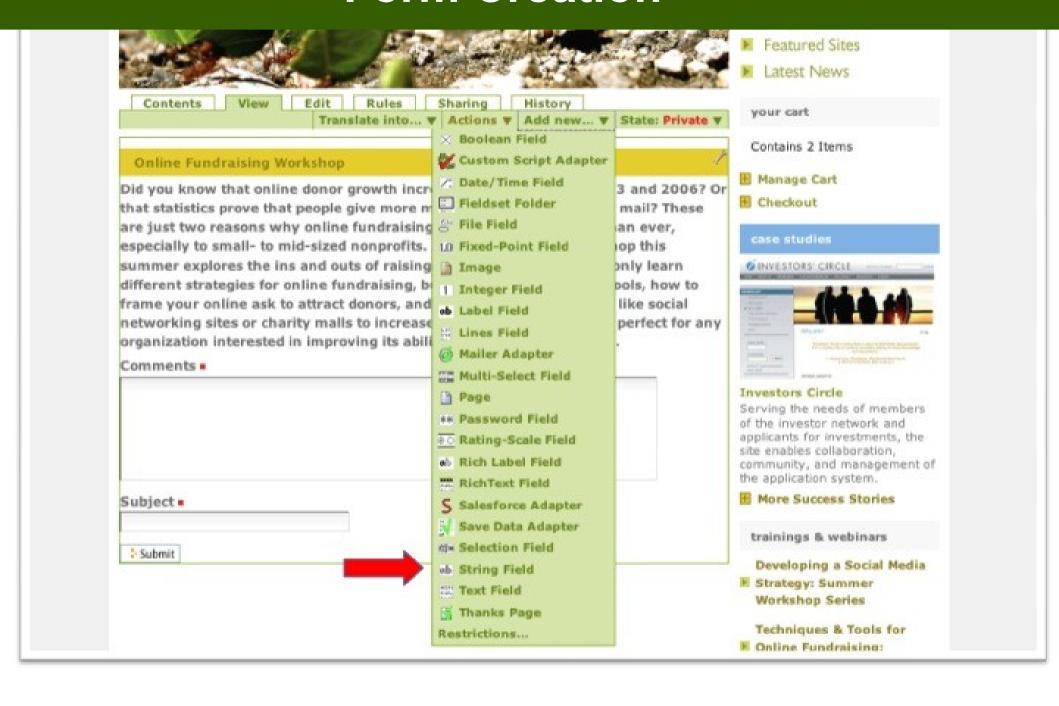

# **Online Forms**

#### **Plone Products:**

PloneFormGen

Point-and-click form creation

tool

PloneGetPaid E-commerce engine for Plone