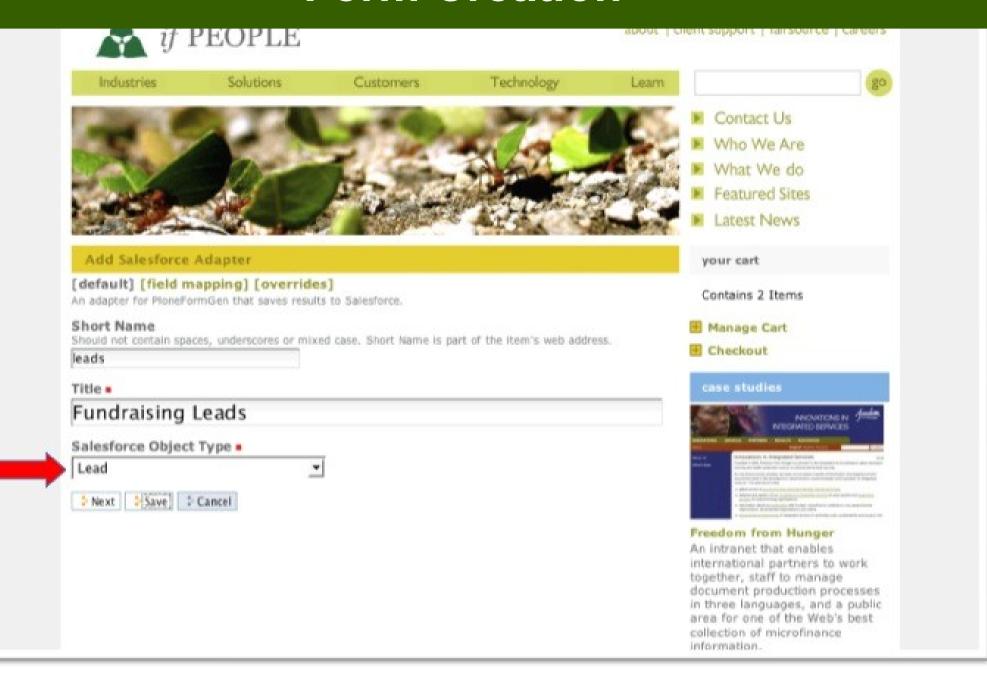

# **Online Forms**

# Requests come in through form

**Built in Plone** 

Easy to edit

Dumps directly to Salesforce