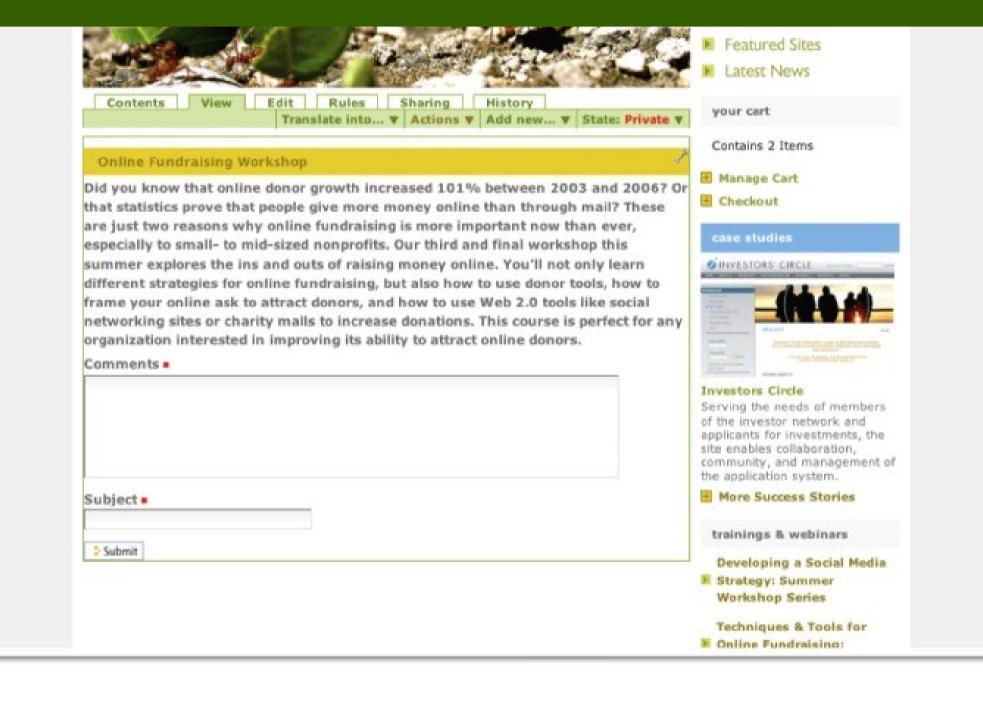

# Requests come in through form

**Built in Plone** 

Easy to edit

Dumps directly to Salesforce

# Request dashboard in Salesforce

Contains 2 Items Changes saved. Manage Cart E Checkout Online Fundraising Workshop Did you know that online donor growth increased 101% between 2003 and 2006? Or case studies that statistics prove that people give more money online than through mail? These are just two reasons why online fundraising is more important now than ever, especially to small- to mid-sized nonprofits. Our third and final workshop this summer explores the ins and outs of raising money online. You'll not only learn different strategies for online fundraising, but also how to use donor tools, how to frame your online ask to attract donors, and how to use Web 2.0 tools like social networking sites or charity malls to increase donations. This course is perfect for any Freedom from Hunger organization interested in improving its ability to attract online donors. An intranet that enables international partners to work Field Delete. Edit Order together, staff to manage document production processes Subject . in three languages, and a public × area for one of the Web's best collection of microfinance First Name . information. × More Success Stories Last Name . trainings & webinars × Developing a Social Media Company . E Strategy: Summer × Workshop Series Emall . Techniques & Tools for × M Online Fundraising: Summer Workshop Series Comments . More... Manage partiety

Manage Cart Did you know that online donor growth increased 101% between 2003 and 2006? Or Checkout that statistics prove that people give more money online than through mail? These are just two reasons why online fundraising is more important now than ever, case studies especially to small- to mid-sized nonprofits. Our third and final workshop this summer explores the ins and outs of raising money online. You'll not only learn different strategies for online fundraising, but also how to use donor tools, how to frame your online ask to attract donors, and how to use Web 2.0 tools like social networking sites or charity malls to increase donations. This course is perfect for any organization interested in improving its ability to attract online donors. Subject . **PARSA Community** First Name . Foundation Combining the ifDirectory product with a custom web site to build the community Last Name • foundation's outreach potential and provide a unique resource to help connect the Iranian Company . community in diaspora. More Success Stories Email . trainings & webinars Developing a Social Media Comments . E Strategy: Summer Workshop Series Techniques & Tools for Online Fundraising: Summer Workshop Series More... > Submit Manage portlets