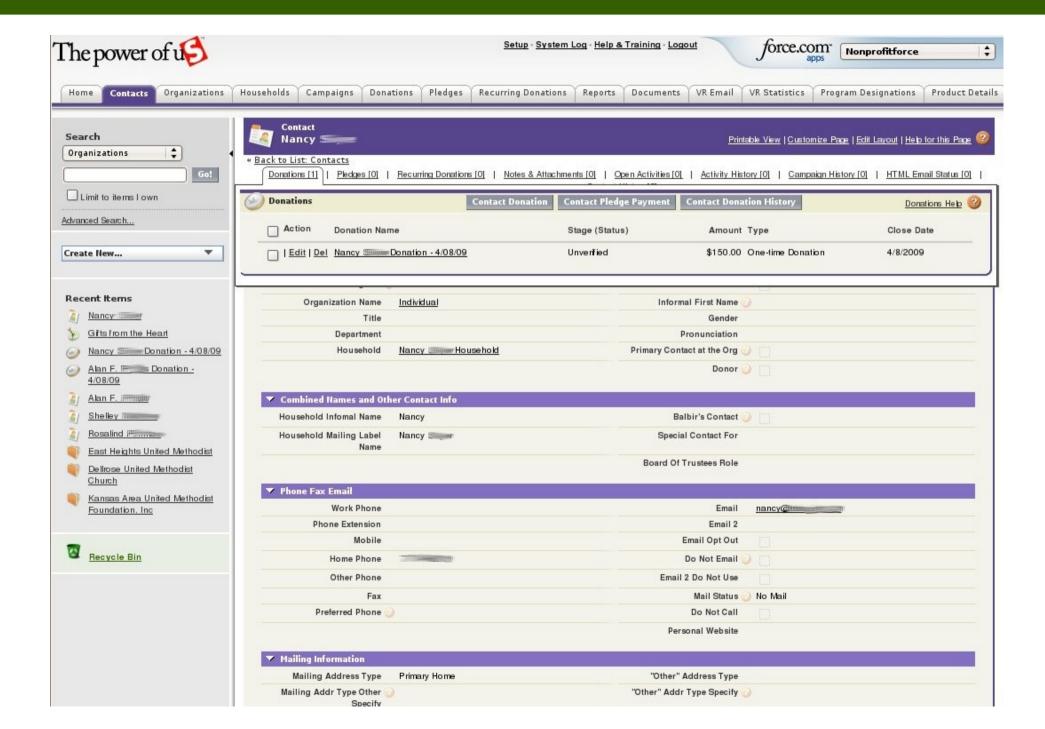

# **Contact record with donation**

Real-time dashboards on engagement

#### Contact record with donation