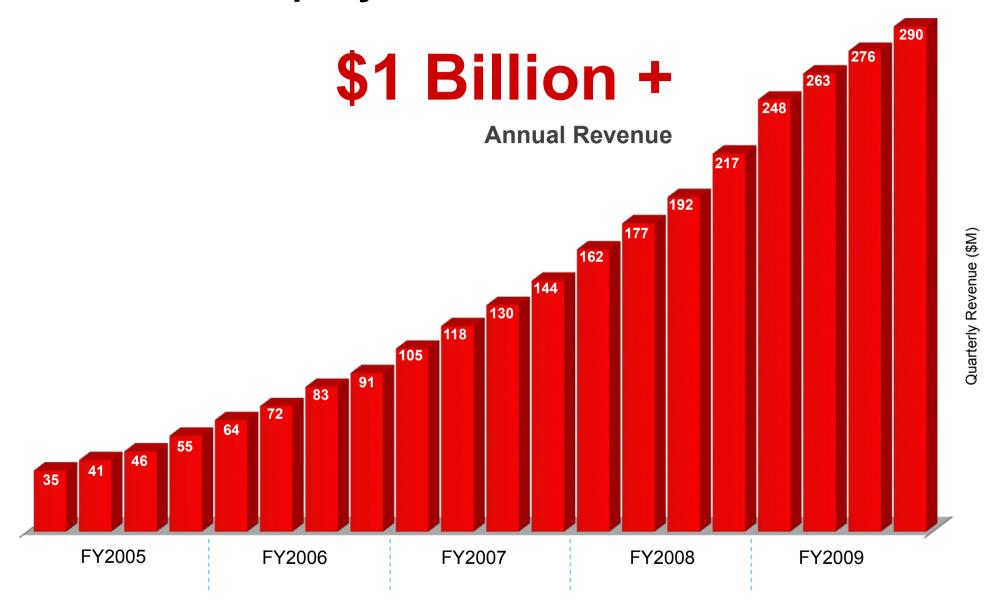

## First Cloud Company to Exceed: Salesforce.com

Revenue through fiscal quarter ended 1/31/09

# **Strong Growth in New Customers**

**Fiscal Year** 