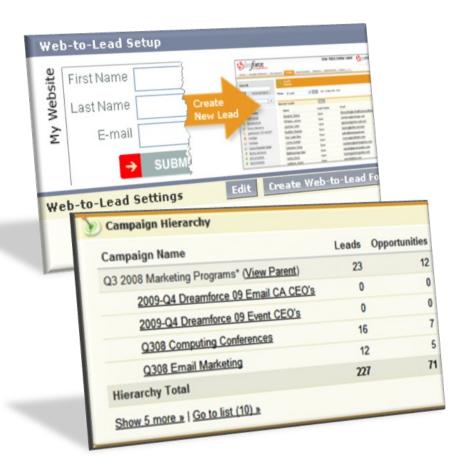

#### **Grow the Donations Pipeline**

- Attract leads with Google AdWords
- Manage multi-channel campaigns
- Capture and route leads automatically
- Measure return on marketing spend

The number of quality leads has gone up by 50 to 75 percent since we started using Salesforce. >>