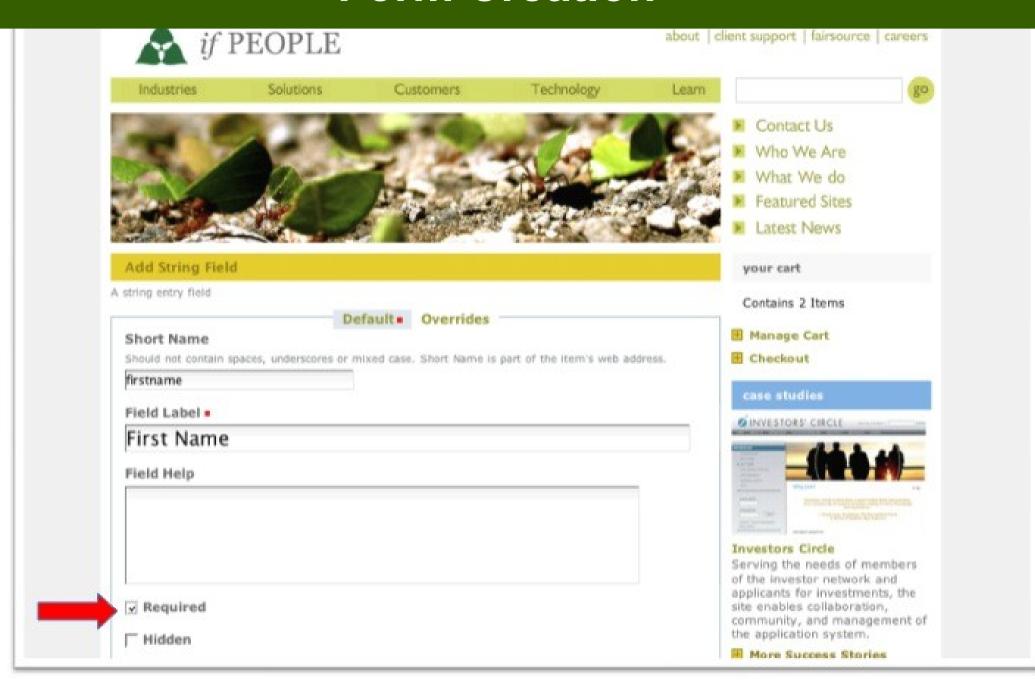

# **Online Forms**

# Requests come in through form

**Built in Plone** 

Easy to edit

Dumps directly to Salesforce