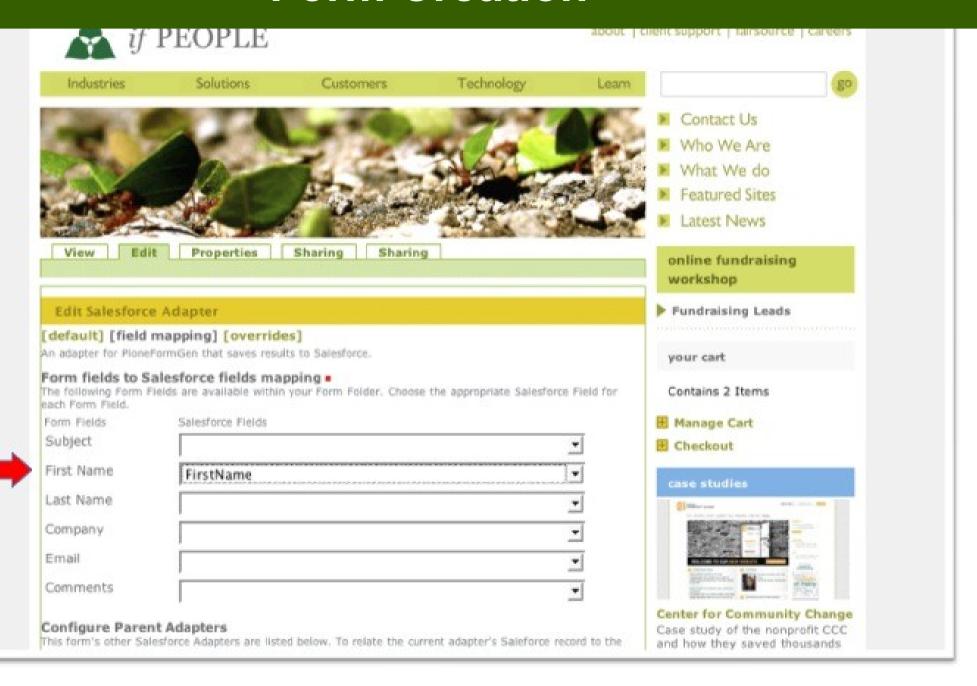

# **Online Forms**

# Requests come in through form

**Built in Plone** 

Easy to edit

Dumps directly to Salesforce