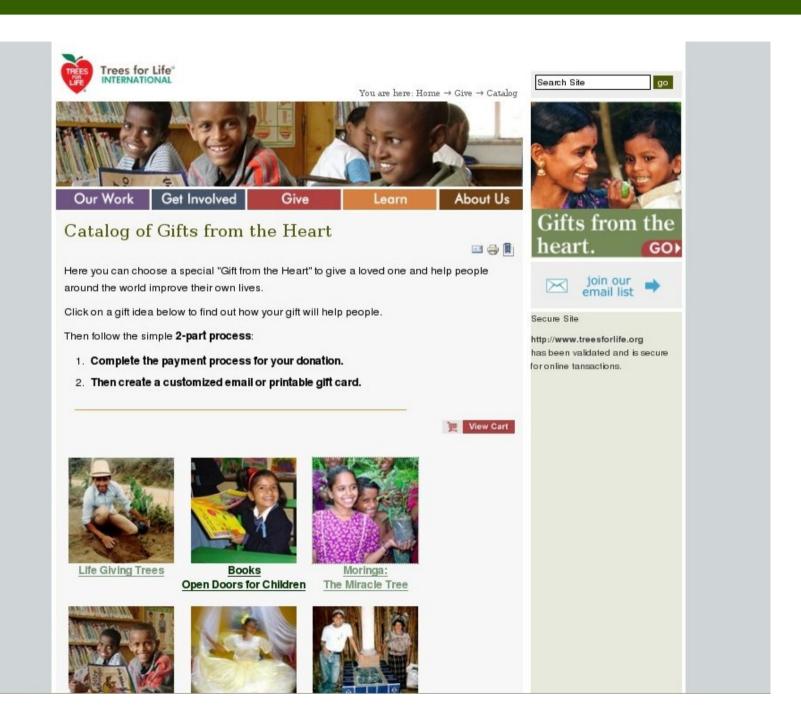

#### Client: Trees for Life

#### Goal: Grow online revenue

Make the giving process easier

Make tracking and reporting on giving easier

Reduce technical staff, costs of data management

### Online catalogue