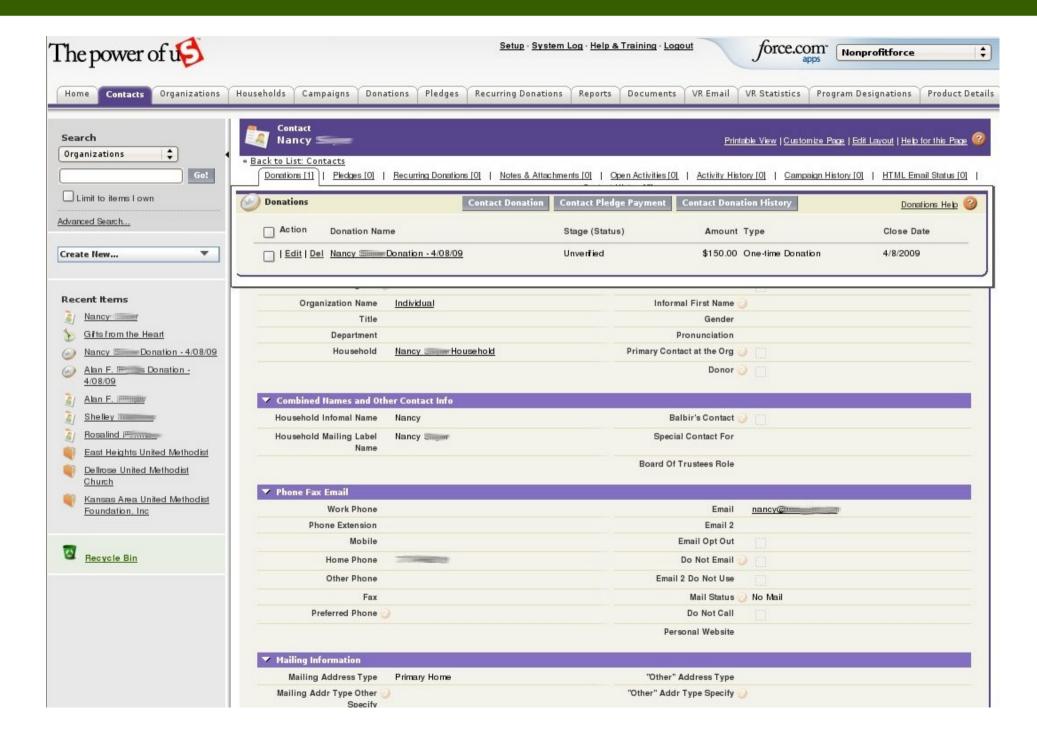

# **Contact record with donation**

Real-time dashboards on engagement

#### Contact record with donation