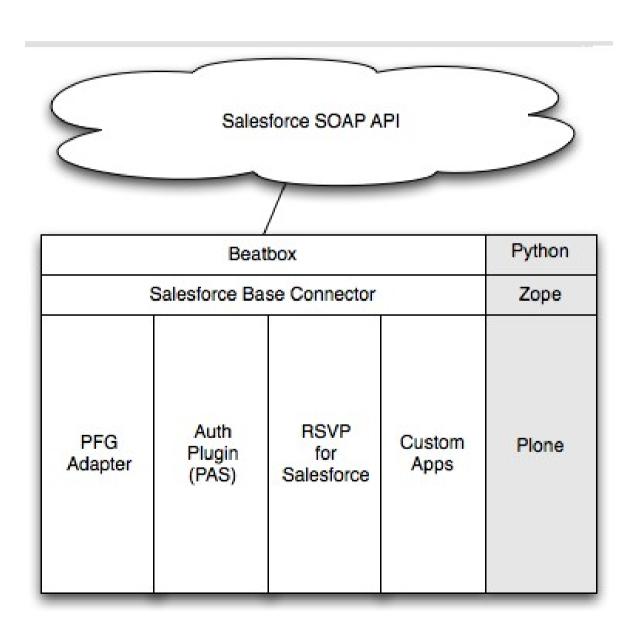

# Tools for talking to Salesforce

- 1. http://code.google.com/p/force-app-engine
- 2. http://pypi.python.org/pypi/beatbox / http://code.google.com/p/salesforce-beatbox
- 3. https://launchpad.net/pyax
- 4. http://code.google.com/p/salesforce-python-toolkit

# Salesforce and Plone

# Code example: creating a contact

```
>>> from beatbox import PythonClient
>>> svc = PythonClient()
>>> svc.login(USERNAME, PASSWORD)
>>> new contact = dict(
... type = 'Contact',
... FirstName = 'Guido',
... LastName = 'van Rossum',
>>> svc.create(new contact)
>>> results = svc.query("SELECT LastName FROM Contact")
>>> results[0].LastName
'van Rossum'
```

#### **Salesforce Integration:**

SalesforceBaseConnector
Connects Plone site to SFDC
via API login

Specific Products
RSVP, SFDC PFG Adapter,
getpaid.SalesforceOrderRecor
der

#### **Plone Products:**

PloneFormGen

Point-and-click form creation

tool

PloneGetPaid E-commerce engine for Plone