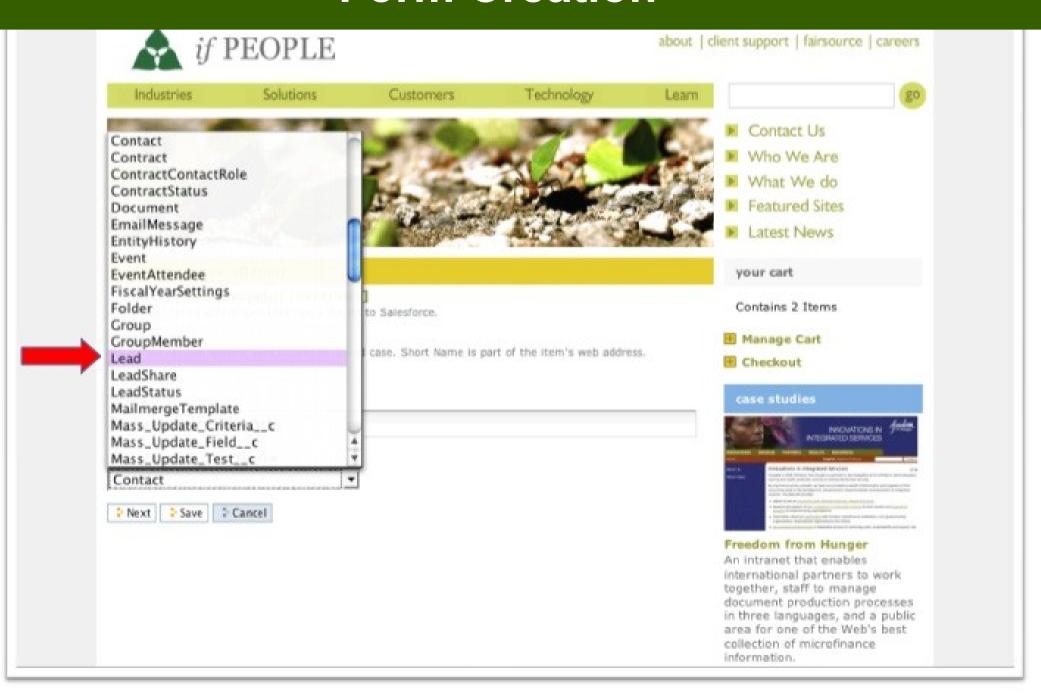

# **Online Forms**

# Requests come in through form

**Built in Plone** 

Easy to edit

Dumps directly to Salesforce