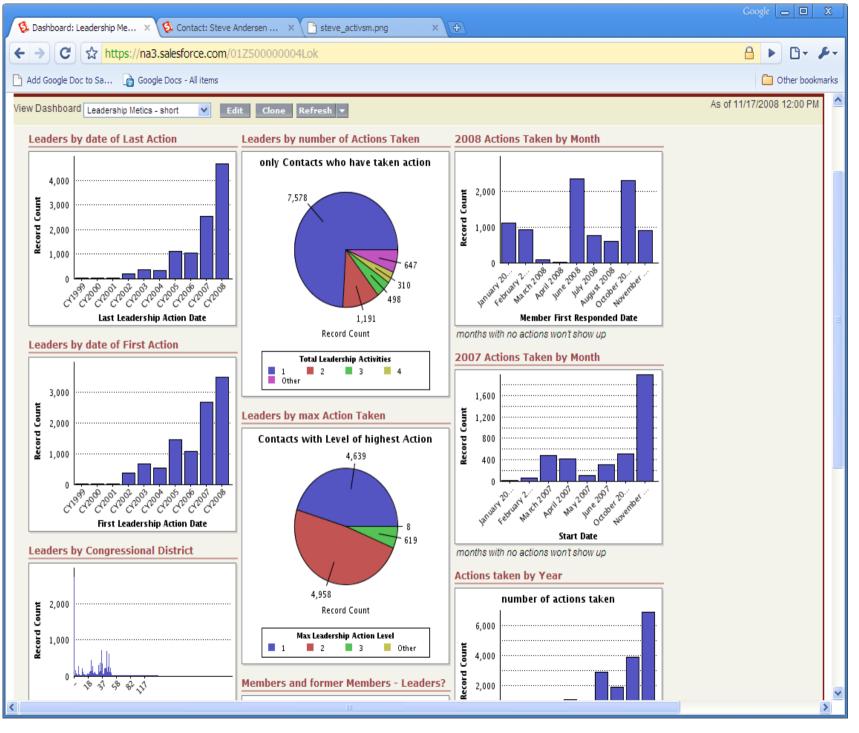

Consultants and innovators

- David Glick
  - Web Developer for Groundwire
  - Member, Plone 4 Framework Team

## First Cloud Company to Exceed: Salesforce.com



Revenue through fiscal quarter ended 1/31/09

# **Strong Growth in New Customers**



**Fiscal Year** 

## 1/1/1 Model for Strategic Corporate Philanthropy



Sales force.com foundation

125,000+ hours community service7,000+ non-profit organizations\$13 million+ grants

















**Exponential Growth and Satisfied Customers!** 

- 97% of nonprofits will continue to use
- 96% would recommend to others
- 84% already have recommended to others

# Nonprofit Use Cases

- Case management
- Donor development
- Outcome tracking
- Volunteer management
- Referrals and job placement
- More!





# **Contact record with donation**





Real-time dashboards on engagement



#### The Real-Time Cloud



The world's most complete software-as-a-service apps.



The fastest way to build in the cloud with platform-as-a-service.



Low cost infrastructure-as-a-service.

























#### **Manage All Your Accounts & Contacts**



#### **Maximize Rep Productivity**

- Gain a 360°customer view
- Plan strategies
- Log calls, emails, tasks, and events
- Track activity history



"Using the Sales Cloud we've increased team productivity and sales velocity."

## **Align Marketing with Development**





#### **Grow the Donations Pipeline**

- Attract leads with Google AdWords
- Manage multi-channel campaigns
- Capture and route leads automatically
- Measure return on marketing spend

The number of quality leads has gone up