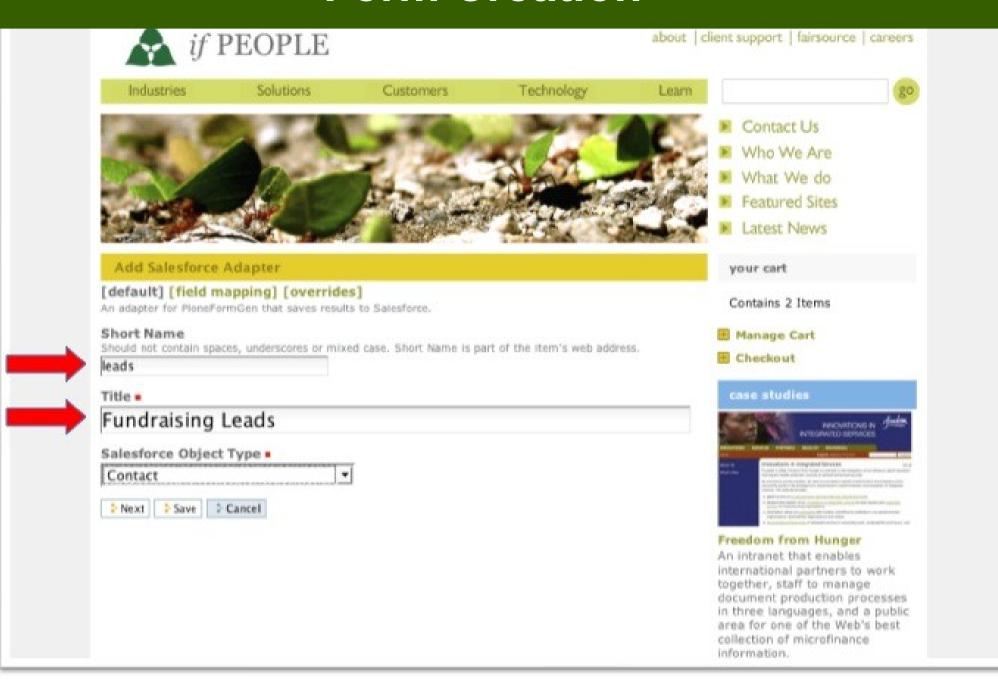

# **Online Forms**

# Requests come in through form

**Built in Plone** 

Easy to edit

Dumps directly to Salesforce