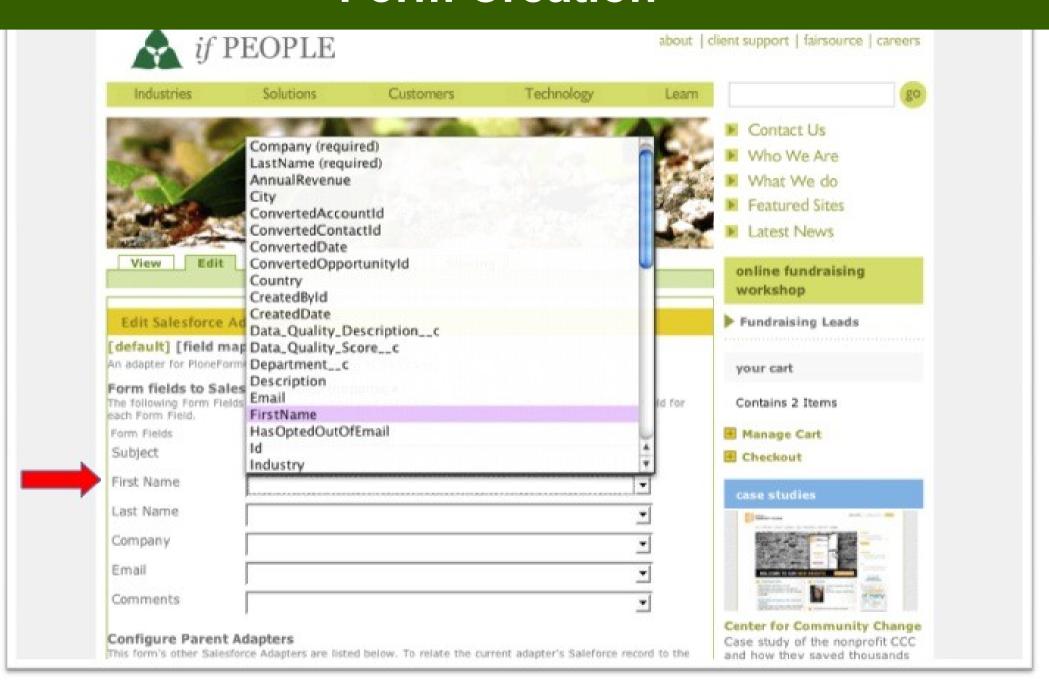

# **Online Forms**

# Requests come in through form

**Built in Plone** 

Easy to edit

Dumps directly to Salesforce