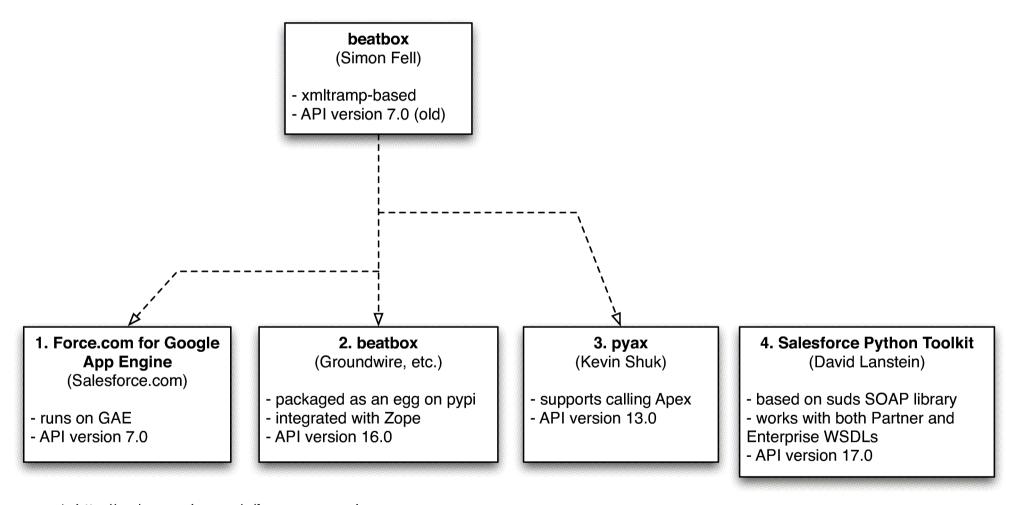

# Tools for talking to Salesforce

- 1. http://code.google.com/p/force-app-engine
- 2. http://pypi.python.org/pypi/beatbox / http://code.google.com/p/salesforce-beatbox
- 3. https://launchpad.net/pyax
- 4. http://code.google.com/p/salesforce-python-toolkit