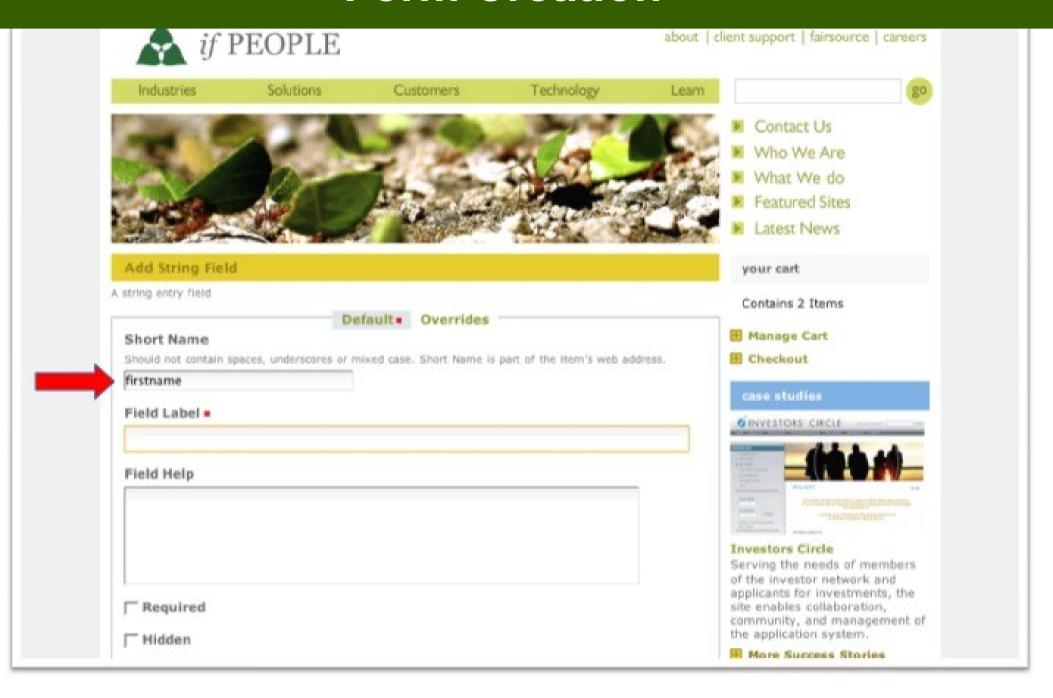

# **Online Forms**

# Requests come in through form

**Built in Plone** 

Easy to edit

Dumps directly to Salesforce