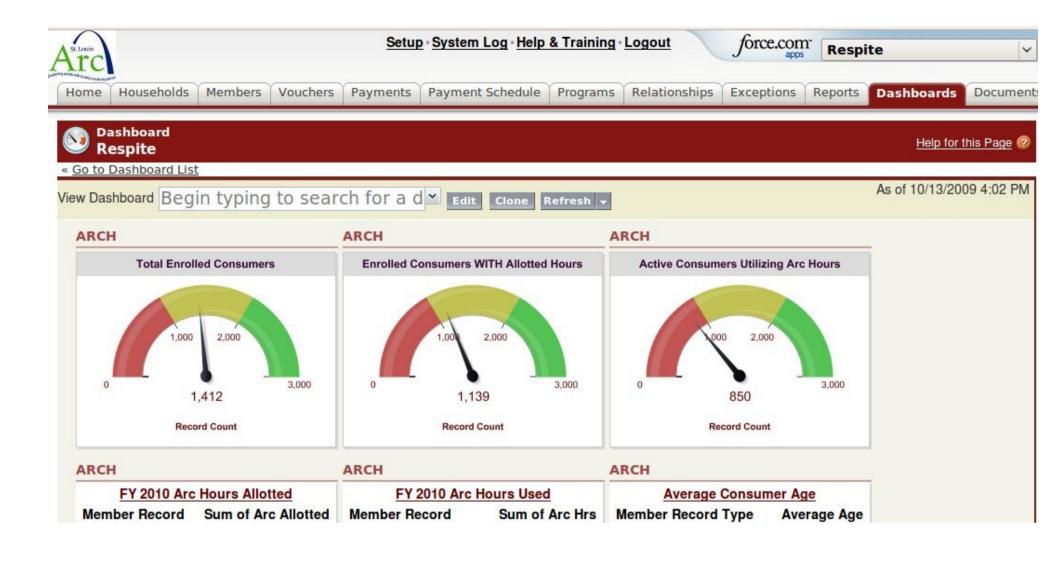

# Request dashboard in Salesforce

Contains 2 Items Changes saved. Manage Cart E Checkout Online Fundraising Workshop Did you know that online donor growth increased 101% between 2003 and 2006? Or case studies that statistics prove that people give more money online than through mail? These are just two reasons why online fundraising is more important now than ever, especially to small- to mid-sized nonprofits. Our third and final workshop this summer explores the ins and outs of raising money online. You'll not only learn different strategies for online fundraising, but also how to use donor tools, how to frame your online ask to attract donors, and how to use Web 2.0 tools like social networking sites or charity malls to increase donations. This course is perfect for any Freedom from Hunger organization interested in improving its ability to attract online donors. An intranet that enables international partners to work Field Delete. Edit Order together, staff to manage document production processes Subject . in three languages, and a public × area for one of the Web's best collection of microfinance First Name . information. × More Success Stories Last Name . trainings & webinars × Developing a Social Media Company . E Strategy: Summer × Workshop Series Emall . Techniques & Tools for × M Online Fundraising: Summer Workshop Series Comments . More... Manage partiety