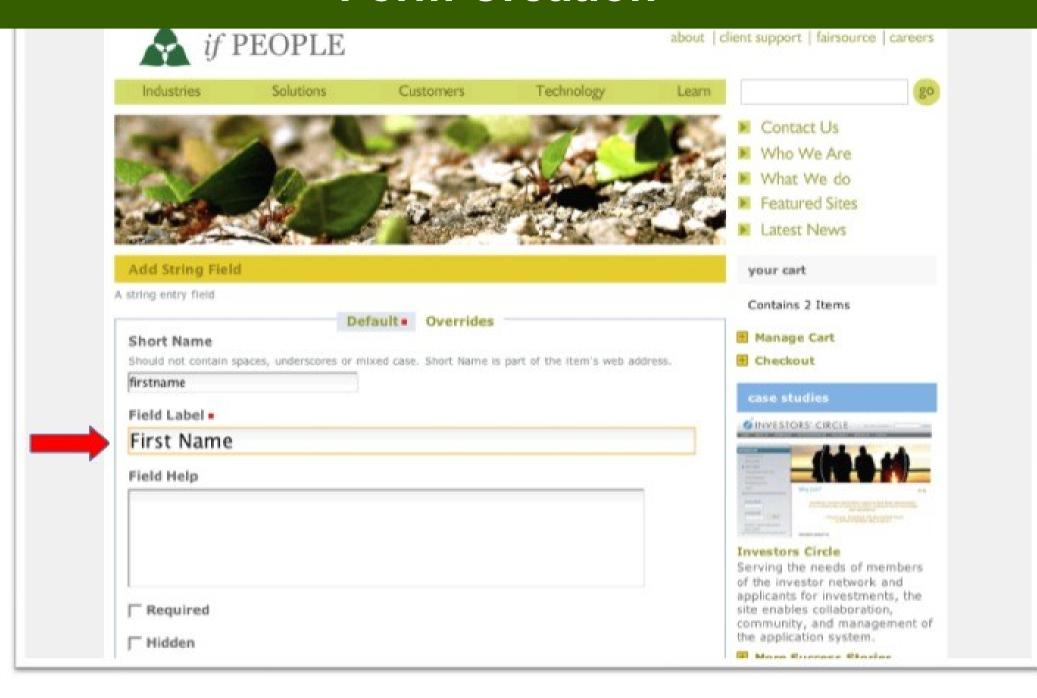

# **Online Forms**

# Requests come in through form

**Built in Plone** 

Easy to edit

Dumps directly to Salesforce