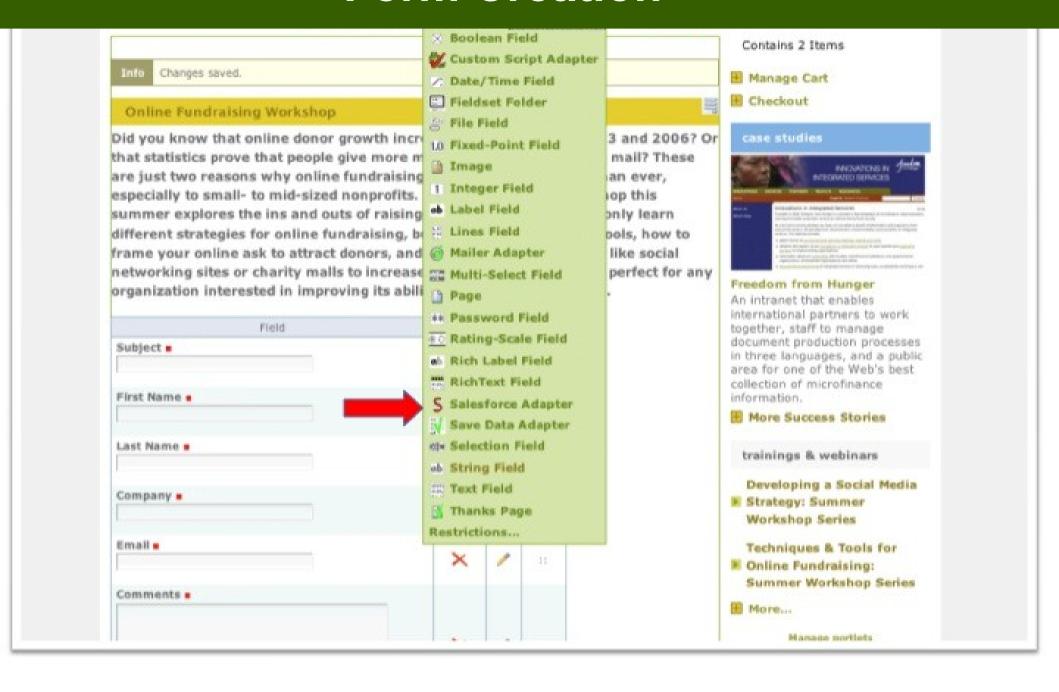

#### **Plone Products:**

PloneFormGen

Point-and-click form creation

tool

PloneGetPaid E-commerce engine for Plone