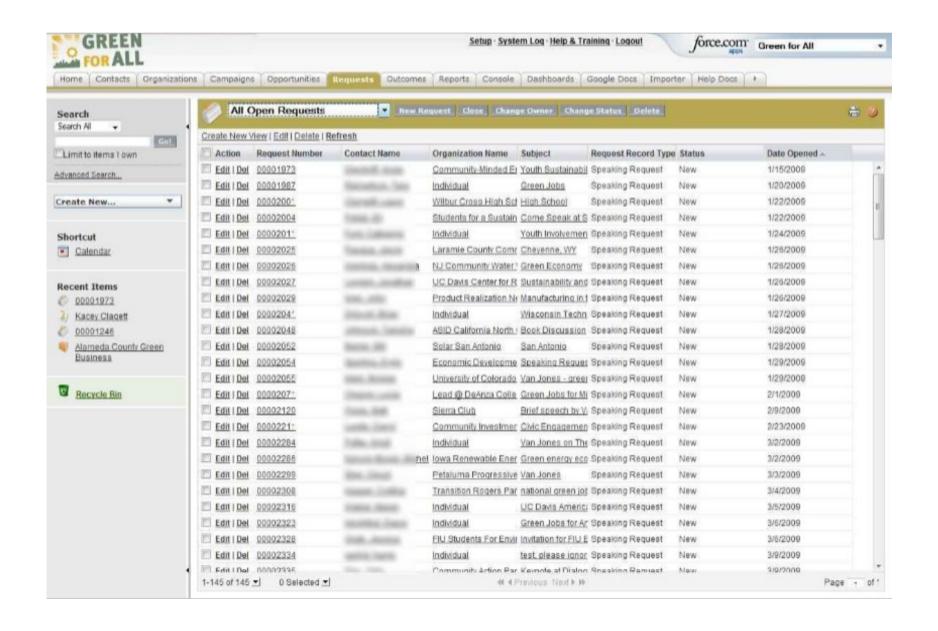

lts[0].LastName
'van Rossum'
```



- Content Management System
- User-Friendly
- Open Source
- International Community
- Extensive functionality
- Customizable
  - Use for Websites, Intranets, Community sites, Knowledge management

# **Public Outreach With Salesforces**





- Web-to-x Forms
- Events RSVP
- · E-commerce





- Data from salesforce.com shown/interactive in Plone
- Login authentication

# **CMS: Content Management System**



Supports collaborative production and maintenance of web sites

Enables division of labor





Provides tools for authoring content

Enables doing things systematically

# (2) Oxfam













# **Online Forms**





# Requests come in through form



**Built in Plone** 

Easy to edit

Dumps directly to Salesforce

# Request dashboard in Salesforce















Contains 2 Items Changes saved. Manage Cart E Checkout Online Fundraising Workshop Did you know that online donor growth increased 101% between 2003 and 2006? Or case studies that statistics prove that people give more money online than through mail? These are just two reasons why online fundraising is more important now than ever, especially to small- to mid-sized nonprofits. Our third and final workshop this summer explores the ins and outs of raising money online. You'll not only learn different strategies for online fundraising, but also how to use donor tools, how to frame your online ask to attract donors, and how to use Web 2.0 tools like social networking sites or charity malls to increase donations. This course is perfect for any Freedom from Hunger organization inte